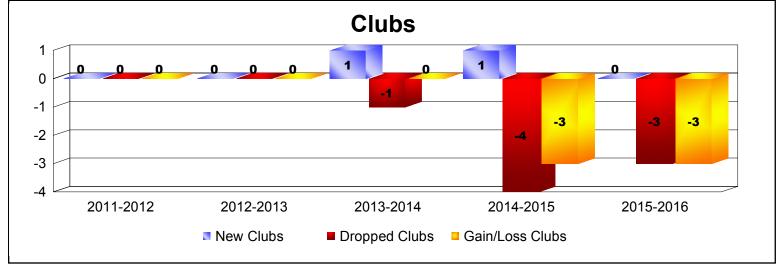

District 1 F

As of June 2016 Cumulative

| Year      | New<br>Clubs | Dropped<br>Clubs | Gain/<br>Loss<br>Clubs | New<br>Members | Charter<br>Members | Reinstate<br>Members | Transfer<br>Members | Total<br>Member<br>Added | Total<br>Members<br>Dropped | Gain/<br>Loss<br>Members |
|-----------|--------------|------------------|------------------------|----------------|--------------------|----------------------|---------------------|--------------------------|-----------------------------|--------------------------|
| 2011-2012 | 0            | 0                | 0                      | 86             | 0                  | 6                    | 7                   | 99                       | -147                        | -48                      |
| 2012-2013 | 0            | 0                | 0                      | 106            | 1                  | 4                    | 4                   | 115                      | -142                        | -27                      |
| 2013-2014 | 1            | -1               | 0                      | 93             | 22                 | 3                    | 3                   | 121                      | -126                        | -5                       |
| 2014-2015 | 1            | -4               | -3                     | 92             | 20                 | 12                   | 1                   | 125                      | -211                        | -86                      |
| 2015-2016 | 0            | -3               | -3                     | 98             | 7                  | 14                   | 8                   | 127                      | -148                        | -21                      |
| Average   | 0            | -2               | -1                     | 95             | 10                 | 8                    | 5                   | 117                      | -155                        | -37                      |