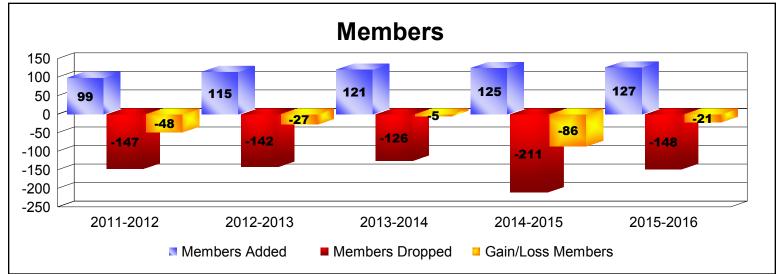

District 1 F

As of June 2016 Cumulative

| Year      | New<br>Clubs | Dropped<br>Clubs | Gain/<br>Loss<br>Clubs | New<br>Members | Charter<br>Members | Reinstate<br>Members | Transfer<br>Members | Total<br>Member<br>Added | Total<br>Members<br>Dropped | Gain/<br>Loss<br>Members |
|-----------|--------------|------------------|------------------------|----------------|--------------------|----------------------|---------------------|--------------------------|-----------------------------|--------------------------|
| 2011-2012 | 0            | 0                | 0                      | 86             | 0                  | 6                    | 7                   | 99                       | -147                        | -48                      |
| 2012-2013 | 0            | 0                | 0                      | 106            | 1                  | 4                    | 4                   | 115                      | -142                        | -27                      |
| 2013-2014 | 1            | -1               | 0                      | 93             | 22                 | 3                    | 3                   | 121                      | -126                        | -5                       |
| 2014-2015 | 1            | -4               | -3                     | 92             | 20                 | 12                   | 1                   | 125                      | -211                        | -86                      |
| 2015-2016 | 0            | -3               | -3                     | 98             | 7                  | 14                   | 8                   | 127                      | -148                        | -21                      |
| Average   | 0            | -2               | -1                     | 95             | 10                 | 8                    | 5                   | 117                      | -155                        | -37                      |